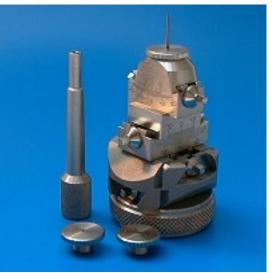

### 0.11.1 Standard Goniometer Head

- \* Common centre 63,96 mm above standard base
- \* Translational movement: ± 4 mm
- \* Adjustment of arcs ± 20°
- \* Reading accuracy 0.1°
- \* All movements within a cylinder of 46 mm Ø
- \* Accessories:
- 1 storage container
- 2 crystal supports
- 1 adjusting pin
- 1 goniometer key
- 1 piece of wax