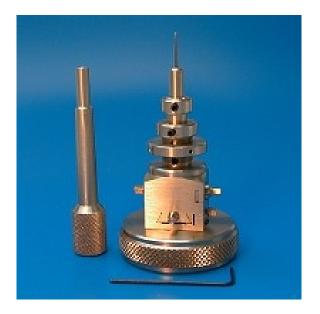

### 0.11.1 Standard Goniometer Head

- \* Common centre 63,96 mm above standard base
- \* Translational movement: ± 4 mm
- \* Adjustment of arcs ± 20°
- \* Reading accuracy 0.1°
- \* All movements within a cylinder of 46 mm Ø
- \* Accessories:
- 1 storage container
- 2 crystal supports
- 1 adjusting pin
- 1 goniometer key
- 1 piece of wax