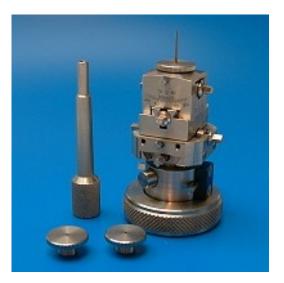

# 0.15.0 Fully Lockable X-Ray Goniometer Head with Height Adjustment

- \* Common centre of changeable height between 55 mm and 65 mm above standard base
- \* Translational movement: ± 4 mm
- \* Adjustment of arcs: ± 20°
- \* Reading accuracy: 0.1°
- \* All movements can be locked and are Within a cylinder of 44 mm Ø

- \* Accessories:
- 1 storage container
- 2 crystal supports
- 1 adjusting pin
- 1 goniometer key
- 1 piece of wax