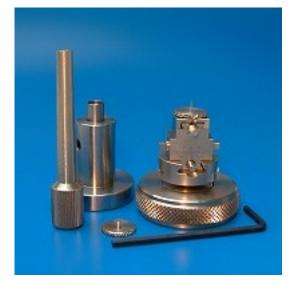

#### 0.12.1 Small Goniometer Head

- \* Common centre 33 mm above standard base or with a distance piece common centre of changeable height between 52 and 70 mm above standard base
- \* Translational movements: ± 1,5 mm
- \* Adjustment of arcs: ± 25°
- \* Reading accuracy: 0.1°
- \* All movements within a cylinder of 26 mm Ø
- \* Accessories:
- 1 storage container
- 2 crystal supports
- 1 adjusting pin
- 1 goniometer key
- 1 distance piece
- 1 allan key
- 1 piece of wax