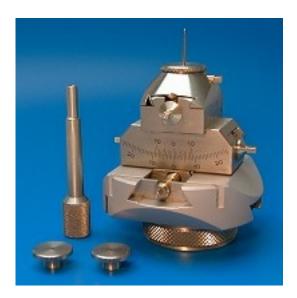

## 0.14.2 Large Head

- \* Common centre 70 mm above standard base
- \* Translational movement: ± 10 mm
- \* Adjustment of arcs: ± 27°
- \* Reading accuracy: 0.1°
- \* All movements within a cylinder of 75 mm Ø
- \* Accessories:
- 1 storage container
- 2 crystal supports
- 1 adjusting pin
- 1 goniometer key
- 1 piece of wax