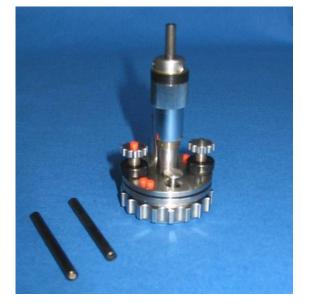

# 0.16.0 Fully Lockable XYZ Head

- \* Common centre of changeable height between 59 mm and 72 mm, or with short crystal mount 49 mm - 62 mm above standard base.
- \* Translational movement: ± 1,7 mm
- \* All movements within a cylinder of 28 mm Ø
- \* Accessories:
- 1 storage container
- 2 crystal supports
- 1 adjusting pin
- 1 goniometer key
- 1 allan key
- 1 piece of wax